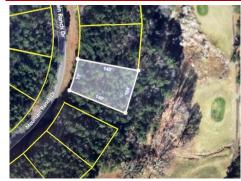

## Mountain Ranch Dr, Fairfield Bay, AR 72088

MLS #: 25006163
 Land | Lot: 12,197 ft²

» More Info: MountainRanchDr\_075610392\_05192025.lsForSale.com

Tammy Landry
(501) 412-0182 (Mobile)
(501) 884-4663 (Office)
tammy@landrylakerealty.com
Landry Greers Ferry Lake Realty LLC.
112 Dave Creek Parkway
Fairfield Bay, AR 72088
(501) 884-4663
www.landrylakerealty.com

Come build your dream home today on the golf course frontage lot. Enjoy living in Fairfield Bay, where every day feels like a vacation! Nestled amidst the picturesque landscapes of the Mountain Ranch Golf Course, this area offers you the perfect blend of relaxation & adventure. With this prime location, you can indulge in your passion for golf anytime you desire. Tee off during the day & as the sun sets, bask in the breathtaking views of the shimmering lake nearby. This is the epitome of tranquil living at its finest. But that's not all! Fairfield Bay boasts a plethora of amenities to enrich your life. Within minutes of your new abode, you'll find a full-service marina, beckoning you to embark on aquatic adventures whenever the mood strikes. Dive into the refreshing waters of one of the three swimming pools, or challenge your friends to a game of tennis or pickleball. Feel the thrill of exploration as you traverse the hiking & biking trails, or opt for a leisurely round of miniature golf or disc golf. With over 80 miles of UTV trails at your disposal, the possibilities for outdoor recreation are endless. Buyer to pay all closing costs and title insurance.