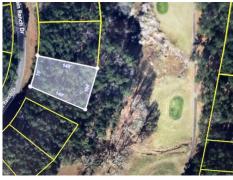

## Mountain Ranch Dr, Fairfield Bay, AR 72088

MLS #: 25006163
 Land | Lot: 12,197 ft²

» More Info: MountainRanchDr\_075610392\_05192025.lsForSale.com

Tammy Landry
(501) 412-0182 (Mobile)
(501) 884-4663 (Office)
tammy@landrylakerealty.com
Landry Greers Ferry Lake Realty LLC.
112 Dave Creek Parkway
Fairfield Bay, AR 72088
(501) 884-4663
www.landrylakerealty.com

Come build your dream home today on the golf course frontage lot. Enjoy living in Fairfield Bay, where every day feels like a vacation! Nestled amidst the picturesque landscapes of the Mountain Ranch Golf Course, this area offers you the perfect blend of relaxation & adventure. With this prime location, you can indulge in your passion for golf anytime you desire. Tee off during the day & as the sun sets, bask in the breathtaking views of the shimmering lake nearby. This is the epitome of tranquil living at its finest. But that's not all! Fairfield Bay boasts a plethora of amenities to enrich your life. Within minutes of your new abode, you'll find a full-service marina, beckoning you to embark on aquatic adventures whenever the mood strikes. Dive into the refreshing waters of one of the three swimming pools, or challenge your friends to a game of tennis or pickleball. Feel the thrill of exploration as you traverse the hiking & biking trails, or opt for a leisurely round of miniature golf or disc golf. With over 80 miles of UTV trails at your disposal, the possibilities for outdoor recreation are endless. Buyer to pay all closing costs and title insurance.